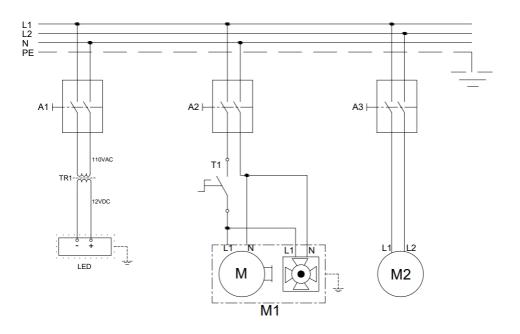

ELK-RKR-PLS-003   |  |  |  |
| 25 | KEY                        | M.ELK-SLT-ANL-001   |  |  |  |
| 26 | KEY                        | M.ELK-SLT-ANL-003   |  |  |  |
| 27 | THERMOSTAT                 | M.ELK-MEK-TRM1-009  |  |  |  |
| 28 | HANDLE                     | M.AKS-KLP-CT-001    |  |  |  |
| 29 | HINGE                      | M.AKS-MNT-ALM-002   |  |  |  |
| 30 | 582*239 WINDSCREEN         | M.CAM-ERS-005       |  |  |  |
| 31 | LAMP SHEET                 | YSC-ERS.AYR-PN-0010 |  |  |  |
| 32 | LED LAMP                   | M.ELK-LMB-ARM-006   |  |  |  |
| 33 | 565*220 INTERMEDIATE SHELF | M.CAM-ERS-006       |  |  |  |
| 34 | GLASS TOP                  | M.CAM-ERS-002       |  |  |  |
| 35 | TOP GLASS HOLDER           | YTL-ERS.AYR-KS-0004 |  |  |  |



### H ELECTRIC CIRCUIT SCHEMA