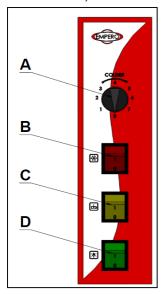

#### \*Control Panel;

A: Heat setting buttonB: ON/OFF switchC: Drainage switch

**D**: Inner lighting lamp switch

### \*Operating;

- Wash the ayran tank before using the appliance. Clean the showcase with moist cloth and dry.
- Plug in the appliance and switch to (I) position.
- Pour the ayran that is prepared into the tank.
- Set the desired temperature by using heat setting button.
- In order to take off the ayran that is served cold, place the cup to the lower filter and fill from the tap.
- In order to activate inner lighting lamp switch to (I) position.
- In order to drain the ayran from tank switch the drainage switch to (I) position.
- After the operation completed, switch to (0) position and unplug the appliance.