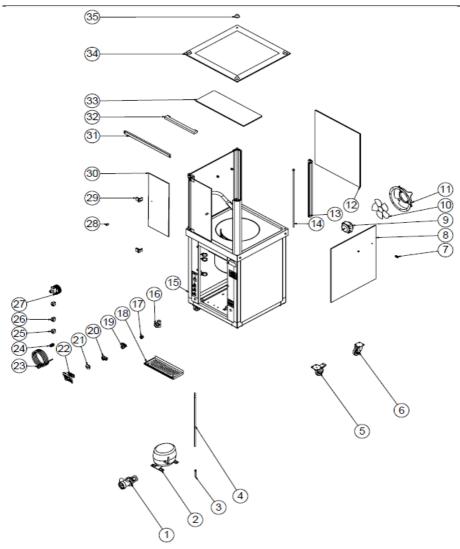

## G SPARE PART LIST-EXPLODING DRAWING

EMP.AYR.40-P

### G SPARE PART LIST-EXPLODING DRAWING

|    | PRODUCT CODE: EMP.AYR.40-P |                     |  |  |  |
|----|----------------------------|---------------------|--|--|--|
| NO | PRODUCT NAME               | P.CODE              |  |  |  |
| 1  | DRAIN PUMP                 | M.ELK-MTR-PMP-002   |  |  |  |
| 2  | COMPRESSOR                 | M.SOG-KMS-002       |  |  |  |
| 3  | SIBO                       | M.SOG-MUH-001       |  |  |  |
| 4  | HOSE                       | HTS-HRT-005         |  |  |  |
| 5  | WHEEL WITH BRAKE           | M.AKS-TKR-PSF-001   |  |  |  |
| 6  | WHEEL WITHOUT BRAKE        | M.AKS-TKR-PS-001    |  |  |  |
| 7  | INTERMEDIATE SHELF HOLDER  | M.AKS-GNL-003       |  |  |  |
| 8  | SIDE GLASS                 | M.CAM-ERS-003       |  |  |  |
| 9  | FAN MOTOR                  | M.ELK-MTR-FMT-002   |  |  |  |
| 10 | WING                       | M.ELK-HVL-FKN-002   |  |  |  |
| 11 | FAN CIRCLE WIRE            | M.MUH-001           |  |  |  |
| 12 | FRONT WINDOW               | M.CAM-ERS-004       |  |  |  |
| 13 | ROUND ALUMINUM PROFILE     | YPR-ERS.AYR-KS-0001 |  |  |  |
| 14 | GIJON LOCATION             | YTL-ERS.AYR-KS-0002 |  |  |  |
| 15 | CHASSIS                    | -                   |  |  |  |
| 16 | PLASTIC T ELBOW            | M.PLS-ERS-020       |  |  |  |
| 17 | EXTENSION                  | M.MEK-TES-KVN-003   |  |  |  |
| 18 | FILTER SHEET               | YSC-ERS.AYR-PN-0002 |  |  |  |
| 19 | 1/2 VALVE                  | M.MEK-TES-KVN-001   |  |  |  |
| 20 | 1/2 ELBOW                  | M.MEK-TES-SRI-006   |  |  |  |
| 21 | INTERMEDIATE NIPPLE        | YTL-ERS.AYR-KS-0003 |  |  |  |
| 22 | tap                        | M.MEK-TES-MSL-002   |  |  |  |
| 23 | CABLE                      | M.ELK-PWR-PBK-003   |  |  |  |
| 24 | CABLE GLAND                | M.ELK-RKR-PLS-003   |  |  |  |
| 25 | KEY                        | M.ELK-SLT-ANL-001   |  |  |  |
| 26 | KEY                        | M.ELK-SLT-ANL-003   |  |  |  |
| 27 | THERMOSTAT                 | M.ELK-MEK-TRM1-009  |  |  |  |
| 28 | HANDLE                     | M.AKS-KLP-CT-001    |  |  |  |
| 29 | HINGE                      | M.AKS-MNT-ALM-002   |  |  |  |
| 30 | 582*239 WINDSCREEN         | M.CAM-ERS-005       |  |  |  |
| 31 | LAMP SHEET                 | YSC-ERS.AYR-PN-0010 |  |  |  |
| 32 | LED LAMP                   | M.ELK-LMB-ARM-006   |  |  |  |
| 33 | 565*220 INTERMEDIATE SHELF | M.CAM-ERS-006       |  |  |  |
| 34 | GLASS TOP                  | M.CAM-ERS-002       |  |  |  |
| 35 | TOP GLASS HOLDER           | YTL-ERS.AYR-KS-0004 |  |  |  |