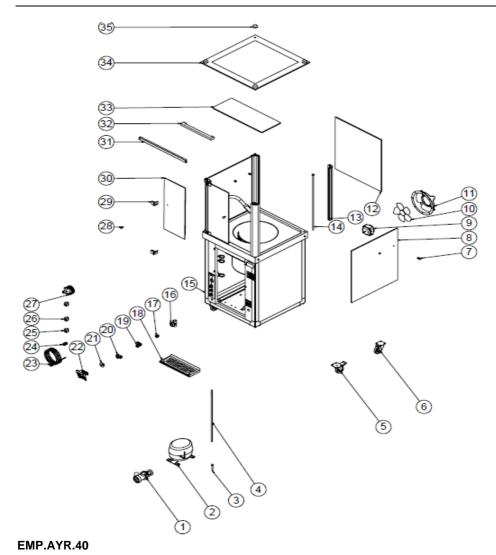

### **G** SPARE PART LIST-EXPLODING DRAWING

### G SPARE PART LIST-EXPLODING DRAWING

| PRODUCT CODE: EMP.AYR.40 |                                  |                     |  |  |
|--------------------------|----------------------------------|---------------------|--|--|
| NO                       | PRODUCT NAME                     | P.CODE              |  |  |
| 1                        | DRAIN PUMP                       | M.ELK-MTR-PMP-002   |  |  |
| 2                        | COMPRESSOR M.SOG-KMS-002         |                     |  |  |
| 3                        | SIBO M.SOG-MUH-001               |                     |  |  |
| 4                        | HOSE                             | HTS-HRT-005         |  |  |
| 5                        | WHEEL WITH BRAKE M.AKS-TKR-PSF-0 |                     |  |  |
| 6                        | WHEEL WITHOUT BRAKE              | M.AKS-TKR-PS-001    |  |  |
| 7                        | INTERMEDIATE SHELF HOLDER        | M.AKS-GNL-003       |  |  |
| 8                        | SIDE GLASS                       | M.CAM-ERS-003       |  |  |
| 9                        | FAN MOTOR                        | M.ELK-MTR-FMT-002   |  |  |
| 10                       | WING                             | M.ELK-HVL-FKN-002   |  |  |
| 11                       | FAN CIRCLE WIRE                  | M.MUH-001           |  |  |
| 12                       | FRONT WINDOW                     | M.CAM-ERS-004       |  |  |
| 13                       | ROUND ALUMINUM PROFILE           | YPR-ERS.AYR-KS-0001 |  |  |
| 14                       | GIJON LOCATION                   | YTL-ERS.AYR-KS-0002 |  |  |
| 15                       | CHASSIS                          | -                   |  |  |
| 16                       | PLASTIC T ELBOW                  | M.PLS-ERS-020       |  |  |
| 17                       | EXTENSION                        | M.MEK-TES-KVN-003   |  |  |
| 18                       | FILTER SHEET                     | YSC-ERS.AYR-PN-0002 |  |  |
| 19                       | 1/2 VALVE                        | M.MEK-TES-KVN-001   |  |  |
| 20                       | 1/2 ELBOW                        | M.MEK-TES-SRI-006   |  |  |
| 21                       | INTERMEDIATE NIPPLE              | YTL-ERS.AYR-KS-0003 |  |  |
| 22                       | tap                              | M.MEK-TES-MSL-002   |  |  |
| 23                       | CABLE                            | M.ELK-PWR-PBK-003   |  |  |
| 24                       | CABLE GLAND                      | M.ELK-RKR-PLS-003   |  |  |
| 25                       | KEY                              | M.ELK-SLT-ANL-001   |  |  |
| 26                       | KEY M.ELK-                       |                     |  |  |
| 27                       | THERMOSTAT                       | M.ELK-MEK-TRM1-009  |  |  |
| 28                       | HANDLE                           | M.AKS-KLP-CT-001    |  |  |
| 29                       | HINGE                            | M.AKS-MNT-ALM-002   |  |  |
| 30                       | 582*239 WINDSCREEN               | M.CAM-ERS-005       |  |  |
| 31                       | LAMP SHEET                       | YSC-ERS.AYR-PN-0010 |  |  |
| 32                       | LED LAMP                         | M.ELK-LMB-ARM-006   |  |  |
| 33                       | 565*220 INTERMEDIATE SHELF       | M.CAM-ERS-006       |  |  |
| 34                       | GLASS TOP                        | M.CAM-ERS-002       |  |  |
| 35                       | TOP GLASS HOLDER                 | YTL-ERS.AYR-KS-0004 |  |  |