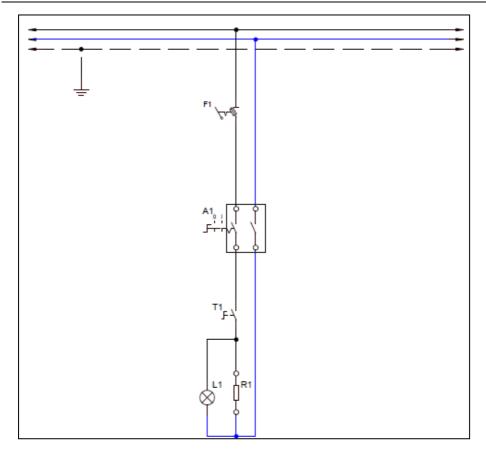

| F1                | Т              | R1         | L1                        | A1         |
|-------------------|----------------|------------|---------------------------|------------|
| A.GLAS<br>INSURAN | <br>THERMOSTAT | RESISTANCE | THERMOSTAT<br>SIGNAL LAMP | 0-1 SWITCH |