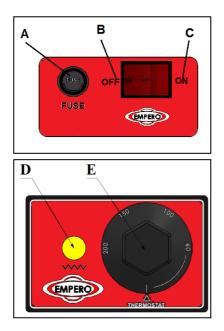

#### \*Control Panel;

- A : Fuse safety button
- **B** : OFF position
- $\boldsymbol{C}: \text{ON} \text{ position}$
- $\textbf{D}: Warning \ lamp$
- E : Thermostat

#### \*Operating;

- Before operating the appliance, insert the equipment (aluminium etc.)
- In order to operate the appliance switch the button to ON position and adjust the suitable temperature with thermostat heat adjustment.
- Lift the lid of the appliance and insert the dish into dish mold.
- Pull the sealing material until it close the dish.
- Close the lid of the appliance and wait (2-10 sec.) according to type of sealing material.
- Lift the lid of appliance and take out the dish.
- When the operation is completed switch off and unplug the appliance.