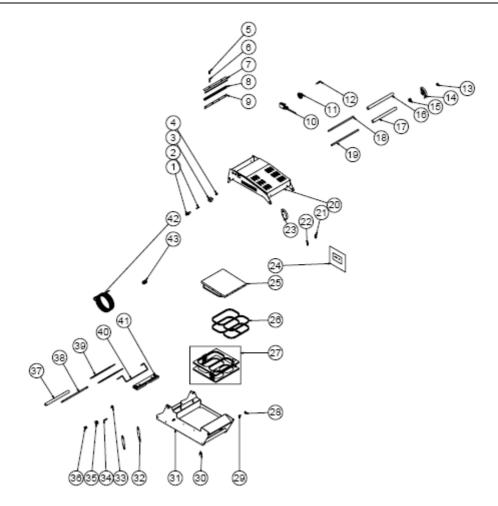

## G SPARE PART LIST- EXPLODING DRAWINGS

EMP.TKM.01

EMPERO

| G SPARE PART LIST- EXPLODING DRAWING |
|--------------------------------------|
|--------------------------------------|

EMPERO

| PRODUCT CODE: EMP.TKM.01    |                                                                                                                                                                                                                                                                                                                                                                                                                                                                                                                                                                    |  |  |  |  |
|-----------------------------|--------------------------------------------------------------------------------------------------------------------------------------------------------------------------------------------------------------------------------------------------------------------------------------------------------------------------------------------------------------------------------------------------------------------------------------------------------------------------------------------------------------------------------------------------------------------|--|--|--|--|
| PRODUCT NAME                | P.CODE                                                                                                                                                                                                                                                                                                                                                                                                                                                                                                                                                             |  |  |  |  |
| INSURANCE                   | ERS.M.MUH-010                                                                                                                                                                                                                                                                                                                                                                                                                                                                                                                                                      |  |  |  |  |
| GLASS FUSE 15 A             | ERS.M.ELK-SGR-003                                                                                                                                                                                                                                                                                                                                                                                                                                                                                                                                                  |  |  |  |  |
| RED LIGHT KEY               | ERS.M.ELK-SLT-ANL-003                                                                                                                                                                                                                                                                                                                                                                                                                                                                                                                                              |  |  |  |  |
| PISTON TOP PIN              | YTL-ERS.TKM-KS-0008                                                                                                                                                                                                                                                                                                                                                                                                                                                                                                                                                |  |  |  |  |
| SPRING                      | ERS.M.YAY-ERS-020                                                                                                                                                                                                                                                                                                                                                                                                                                                                                                                                                  |  |  |  |  |
| KNIFE PIN                   | YTL-ERS.TKM-KS-0006                                                                                                                                                                                                                                                                                                                                                                                                                                                                                                                                                |  |  |  |  |
| BLADE SHEET                 | YSC-ERS.TKM-LZ-0012                                                                                                                                                                                                                                                                                                                                                                                                                                                                                                                                                |  |  |  |  |
| CONNECTION ALUMINUM         | YMH-ERS.TKM-CN-0006                                                                                                                                                                                                                                                                                                                                                                                                                                                                                                                                                |  |  |  |  |
| KNIFE                       | M.BCK-TKM-001                                                                                                                                                                                                                                                                                                                                                                                                                                                                                                                                                      |  |  |  |  |
| THERMOSTAT 60-200 °C        | M.ELK-MEK-TRM1-010                                                                                                                                                                                                                                                                                                                                                                                                                                                                                                                                                 |  |  |  |  |
| 60-200 °C THERMOSTAT BUTTON | M.AKS-DGM-MUH-007                                                                                                                                                                                                                                                                                                                                                                                                                                                                                                                                                  |  |  |  |  |
| YELLOW WARNING LAMP         | ERS.M.ELK-LMB-SNY-003                                                                                                                                                                                                                                                                                                                                                                                                                                                                                                                                              |  |  |  |  |
| LATCH SMALL PLASTIC         | YTL-ERS.TKM-KS-0011                                                                                                                                                                                                                                                                                                                                                                                                                                                                                                                                                |  |  |  |  |
| RIGHT LATCH                 | YMH-ERS.TKM-CN-0004                                                                                                                                                                                                                                                                                                                                                                                                                                                                                                                                                |  |  |  |  |
| LATCH LARGE PLASTIC         | YTL-ERS.TKM-KS-0010                                                                                                                                                                                                                                                                                                                                                                                                                                                                                                                                                |  |  |  |  |
| FRONT PIPE                  | YBR-ERS.TKM-KS-0001                                                                                                                                                                                                                                                                                                                                                                                                                                                                                                                                                |  |  |  |  |
| REAR PIPE                   | YBR-ERS.TKM-KS-0002                                                                                                                                                                                                                                                                                                                                                                                                                                                                                                                                                |  |  |  |  |
| HANDLE FRONT SHAFT          | YTL-ERS.TKM-KS-0001                                                                                                                                                                                                                                                                                                                                                                                                                                                                                                                                                |  |  |  |  |
| HANDLE REAR SHAFT           | YTL-ERS.TKM-KS-0002                                                                                                                                                                                                                                                                                                                                                                                                                                                                                                                                                |  |  |  |  |
| UPPER CHASSIS               | -                                                                                                                                                                                                                                                                                                                                                                                                                                                                                                                                                                  |  |  |  |  |
| SPRING                      | M.YAY-ERS-021                                                                                                                                                                                                                                                                                                                                                                                                                                                                                                                                                      |  |  |  |  |
| RESISTANCE PIPE             | YBR-ERS.TKM-KS-0004                                                                                                                                                                                                                                                                                                                                                                                                                                                                                                                                                |  |  |  |  |
| LEFT LATCH                  | YMH-ERS.TKM-CN-0005                                                                                                                                                                                                                                                                                                                                                                                                                                                                                                                                                |  |  |  |  |
| CABLE BACKET                | M.ELK-KD-TKM-001                                                                                                                                                                                                                                                                                                                                                                                                                                                                                                                                                   |  |  |  |  |
| CASTING RESISTANCE          | ERS.M.ELK-RZS-OZL-005                                                                                                                                                                                                                                                                                                                                                                                                                                                                                                                                              |  |  |  |  |
| SUPPOSITORY                 | HCN-LAS-ERS-004                                                                                                                                                                                                                                                                                                                                                                                                                                                                                                                                                    |  |  |  |  |
| STANDARD MOLD               | ARA-ERS.TKM-0001                                                                                                                                                                                                                                                                                                                                                                                                                                                                                                                                                   |  |  |  |  |
| BEARING ( S 607 RS )        | M.RLM-NRM-037                                                                                                                                                                                                                                                                                                                                                                                                                                                                                                                                                      |  |  |  |  |
| LATCH PIN                   | YTL-ERS.TKM-KS-0009                                                                                                                                                                                                                                                                                                                                                                                                                                                                                                                                                |  |  |  |  |
| LOWER STRUT RUBBER          | M.ENJ-ERS-LST-011                                                                                                                                                                                                                                                                                                                                                                                                                                                                                                                                                  |  |  |  |  |
| LOWER CHASSIS               |                                                                                                                                                                                                                                                                                                                                                                                                                                                                                                                                                                    |  |  |  |  |
| SHOCK ABSORBER              | M.MUH-043                                                                                                                                                                                                                                                                                                                                                                                                                                                                                                                                                          |  |  |  |  |
| HINGEBUSH                   | YTL-ERS.TKM-KS-0012                                                                                                                                                                                                                                                                                                                                                                                                                                                                                                                                                |  |  |  |  |
| ROLLER SPRING               | M.YAY-ERS-022                                                                                                                                                                                                                                                                                                                                                                                                                                                                                                                                                      |  |  |  |  |
| ROLLER BUSH                 | YTL-ERS.TKM-KS-0013                                                                                                                                                                                                                                                                                                                                                                                                                                                                                                                                                |  |  |  |  |
|                             | YTL-ERS.TKM-KS-0015                                                                                                                                                                                                                                                                                                                                                                                                                                                                                                                                                |  |  |  |  |
| ROLLER PIPE                 | YBR-ERS.TKM-KS-0003                                                                                                                                                                                                                                                                                                                                                                                                                                                                                                                                                |  |  |  |  |
| HINGE SHAFT                 | YTL-ERS.TKM-KS-0003                                                                                                                                                                                                                                                                                                                                                                                                                                                                                                                                                |  |  |  |  |
| ROLLER SHAFT                | YTL-ERS.TKM-KS-0004                                                                                                                                                                                                                                                                                                                                                                                                                                                                                                                                                |  |  |  |  |
|                             | YTL-ERS.TKM-KS-0005                                                                                                                                                                                                                                                                                                                                                                                                                                                                                                                                                |  |  |  |  |
|                             | YLS-ERS.TKM-KS-0001                                                                                                                                                                                                                                                                                                                                                                                                                                                                                                                                                |  |  |  |  |
|                             | M.ELK-PWR-PBK-003                                                                                                                                                                                                                                                                                                                                                                                                                                                                                                                                                  |  |  |  |  |
| PG-11 CABLE FITTING         | ERS.M.ELK-RKR-PLS-003                                                                                                                                                                                                                                                                                                                                                                                                                                                                                                                                              |  |  |  |  |
|                             | PRODUCT NAMEINSURANCEGLASS FUSE 15 ARED LIGHT KEYPISTON TOP PINSPRINGKNIFE PINBLADE SHEETCONNECTION ALUMINUMKNIFETHERMOSTAT 60-200 °C60-200 °C THERMOSTAT BUTTONYELLOW WARNING LAMPLATCH SMALL PLASTICRIGHT LATCHLATCH LARGE PLASTICFRONT PIPEREAR PIPEHANDLE FRONT SHAFTHANDLE REAR SHAFTUPPER CHASSISSPRINGRESISTANCE PIPELEFT LATCHCABLE BACKETCASTING RESISTANCESUPPOSITORYSTANDARD MOLDBEARING ( S 607 RS )LATCH PINLOWER STRUT RUBBERLOWER CHASSISSHOCK ABSORBERHINGEBUSHROLLER PIPEHINGE SHAFTROLLER SPRINGROLLER SPRINGROLLER SHAFTCUT ALUMINUM3*1,5 CABLE |  |  |  |  |

### SPARE PART LIST- EXPLODING DRAWINGS

|    | PRODUCT CODE: EMP.TKM.02    |                       |  |  |  |  |
|----|-----------------------------|-----------------------|--|--|--|--|
| NO | PRODUCT NAME                | P.CODE                |  |  |  |  |
| 1  | INSURANCE                   | ERS.M.MUH-010         |  |  |  |  |
| 2  | GLASS FUSE 15 A             | ERS.M.ELK-SGR-003     |  |  |  |  |
| 3  | RED LIGHT KEY               | ERS.M.ELK-SLT-ANL-003 |  |  |  |  |
| 4  | PISTON TOP PIN              | YTL-ERS.TKM-KS-0008   |  |  |  |  |
| 5  | SPRING                      | ERS.M.YAY-ERS-020     |  |  |  |  |
| 6  | KNIFE PIN                   | YTL-ERS.TKM-KS-0006   |  |  |  |  |
| 7  | BLADE SHEET                 | YSC-ERS.TKM-LZ-0012   |  |  |  |  |
| 8  | CONNECTION ALUMINUM         | YMH-ERS.TKM-CN-0006   |  |  |  |  |
| 9  | KNIFE                       | M.BCK-TKM-001         |  |  |  |  |
| 10 | THERMOSTAT 60-200 °C        | M.ELK-MEK-TRM1-010    |  |  |  |  |
| 11 | 60-200 °C THERMOSTAT BUTTON | M.AKS-DGM-MUH-007     |  |  |  |  |
| 12 | YELLOW WARNING LAMP         | ERS.M.ELK-LMB-SNY-003 |  |  |  |  |
| 13 | LATCH SMALL PLASTIC         | YTL-ERS.TKM-KS-0011   |  |  |  |  |
| 14 | RIGHT LATCH                 | YMH-ERS.TKM-CN-0004   |  |  |  |  |
| 15 | LATCH LARGE PLASTIC         | YTL-ERS.TKM-KS-0010   |  |  |  |  |
| 16 | FRONT PIPE                  | YBR-ERS.TKM-KS-0001   |  |  |  |  |
| 17 | REAR PIPE                   | YBR-ERS.TKM-KS-0002   |  |  |  |  |
| 18 | HANDLE FRONT SHAFT          | YTL-ERS.TKM-KS-0001   |  |  |  |  |
| 19 | HANDLE REAR SHAFT           | YTL-ERS.TKM-KS-0002   |  |  |  |  |
| 20 | UPPER CHASSIS               | -                     |  |  |  |  |
| 21 | SPRING                      | M.YAY-ERS-021         |  |  |  |  |
| 22 | RESISTANCE PIPE             | YBR-ERS.TKM-KS-0004   |  |  |  |  |
| 23 | LEFT LATCH                  | YMH-ERS.TKM-CN-0005   |  |  |  |  |
| 24 | CABLE BACKET                | M.ELK-KD-TKM-001      |  |  |  |  |
| 25 | CASTING RESISTANCE          | ERS.M.ELK-RZS-OZL-005 |  |  |  |  |
| 26 | SUPPOSITORY                 | HCN-LAS-ERS-004       |  |  |  |  |
| 27 | TURKISH MODEL MOLD          | ARA-ERS.TKM-0002      |  |  |  |  |
| 28 | BEARING ( S 607 RS )        | M.RLM-NRM-037         |  |  |  |  |
| 29 | LATCH PIN                   | YTL-ERS.TKM-KS-0009   |  |  |  |  |
| 30 | LOWER STRUT RUBBER          | M.ENJ-ERS-LST-011     |  |  |  |  |
| 31 | LOWER CHASSIS               | -                     |  |  |  |  |
| 32 | SHOCK ABSORBER              | M.MUH-043             |  |  |  |  |
| 33 | HINGEBUSH                   | YTL-ERS.TKM-KS-0012   |  |  |  |  |
| 34 | ROLLER SPRING               | M.YAY-ERS-022         |  |  |  |  |
| 35 | ROLLER BUSH                 | YTL-ERS.TKM-KS-0013   |  |  |  |  |
| 36 | BUSH                        | YTL-ERS.TKM-KS-0015   |  |  |  |  |
| 37 | ROLLER PIPE                 | YBR-ERS.TKM-KS-0003   |  |  |  |  |
| 38 | HINGE SHAFT                 | YTL-ERS.TKM-KS-0003   |  |  |  |  |
| 39 | ROLLER SHAFT                | YTL-ERS.TKM-KS-0004   |  |  |  |  |
| 40 | TENSIONING SHAFT            | YTL-ERS.TKM-KS-0005   |  |  |  |  |
| 41 | CUT ALUMINUM                | YLS-ERS.TKM-KS-0001   |  |  |  |  |
| 42 | 3*1,5 CABLE                 | M.ELK-PWR-PBK-003     |  |  |  |  |
| 43 | PG-11 CABLE FITTING         | ERS.M.ELK-RKR-PLS-003 |  |  |  |  |