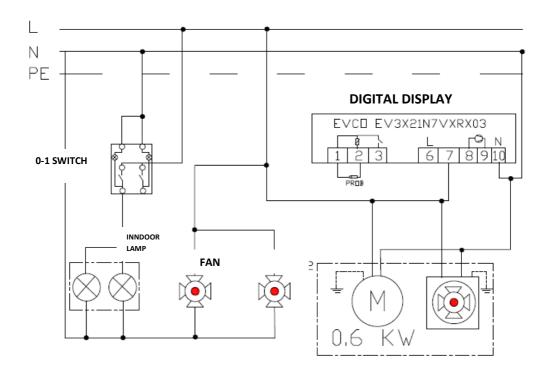

| M.CNT-ERK-065           |
| 49 | INTERNAL GASKET       | M.CNT-ERK-066           |
| 50 | DOOR SWITCH           | M.ELK-SWC-ERK-003       |
| 51 | HOLDER PLASTIC        | M.PLS-ERK-023           |
| 52 | HOLDER CORNER PLASTIC | M.PLS-ERK-024           |
| 53 | HOLDER CORNER PLASTIC | M.PLS-ERK-025           |
| 54 | MONOBLOCK PLASTIC     | M.PLS-ERK-015           |
| 55 | WING                  | M.ELK-HVL-FKN-004       |
| 56 | FAN PLASTIC           | M.PLS-ERK-016           |
| 57 | EVAP POSITIVE         | M.SOG-EVP-036           |
| 58 | INSULATION FOAM       | YIZ-ERK1480-MH-0001     |
| 59 | SLIDE SHEET           | YSC-ERK.1480-PN-0196    |
| 60 | COOLING GROUP         | ARA-ERK.1480-0003-AKB-S |



### H ELECTRIC CIRCUIT SCHEMA



EMP.70.80.03



### H ELECTRIC CIRCUIT SCHEMA



EMP.140.80.03