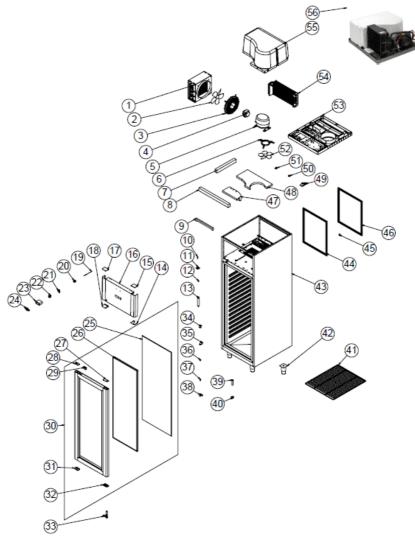

### SPARE PART LIST- EXPLODING DRAWINGS

EMP.70.80.03

G

### **G** SPARE PART LIST- EXPLODING DRAWINGS

| PRODUCT CODE: EMP.70.80.03 |                            |                       |  |  |
|----------------------------|----------------------------|-----------------------|--|--|
| NO                         | PRODUCT NAME               | P. CODE               |  |  |
| 1                          | CONDENSER POSITIVE (+)     | M.SOG-KDS-032         |  |  |
| 2                          | WING                       | M.ELK-HVL-FKN-002     |  |  |
| 3                          | FAN CIRCLE WIRE            | ERK.M.MUH-001         |  |  |
| 4                          | FAN MOTOR                  | M.ELK-MTR-FMT-014     |  |  |
| 5                          | COMPRESSOR                 | M.SOG-KMS-022         |  |  |
| 6                          | FAN PLASTIC                | M.PLS-ERK-016         |  |  |
| 7                          | SIDE styrofoam             | HAM-013               |  |  |
| 8                          | FRONT styrofoam            | HAM-014               |  |  |
| 9                          | LED LAMP                   | M.ELK-LMB-ARM-006     |  |  |
| 10                         | ENGINE PIN                 | YTL-ERK.1560-CN-0002  |  |  |
| 11                         | HINGE                      | M.AKS-MNT-INX-013     |  |  |
| 12                         | SIBO                       | M.SOG-MUH-001         |  |  |
| 13                         | DRAYER                     | M.SOG-DRY-004         |  |  |
| 14                         | LOWER RIGHT PLASTIC        | M.PLS-ERK-033         |  |  |
| 15                         | BOTTOM LEFT PLASTIC        | M.PLS-ERK-032         |  |  |
| 16                         | ENGINE FRONT SHUTTER       | YSC-ERK.7080-LZ-0061  |  |  |
| 17                         | TOP LEFT PLASTIC           | M.PLS-ERK-031         |  |  |
| 18                         | BOTTOM LEFT PLASTIC        | M.PLS-ERK-032         |  |  |
| 19                         | PROP                       | ERK.M.ELK-EDM-DGT-012 |  |  |
| 20                         | DOOR SWITCH                | M.ELK-SWC-ERK-003     |  |  |
| 21                         | LOCK                       | M.AKS-KLT-GNL-016     |  |  |
| 22                         | SWITCH                     | M.ELK-SLT-ANL-002     |  |  |
| 23                         | THERMOSTAT                 | M.ELK-EDM-DGT-043     |  |  |
| 24                         | METAL LABEL                | M.AKS-OZL-MTL-002     |  |  |
| 25                         | GASKET(580*1446,5)         | M.CNT-ERK-052         |  |  |
| 26                         | 1400x487 HOTGLASS          | M.CAM-ERK-ISI CAM-007 |  |  |
| 27                         | HINGE TOP PLASTIC RIGHT    | M.ENJ-ERK-PLS-108     |  |  |
| 28                         | HAND PLASTIC TOP           | M.PLS-ERK-029         |  |  |
| 29                         | LOCK PLASTIC               | M.ENJ-ERK-PLS-131     |  |  |
| 30                         | GLASS COVER RIGHT          | ARA-7080-CAMAKB-001   |  |  |
| 31                         | HAND PLASTIC BOTTOM        | M.PLS-ERK-030         |  |  |
| 32                         | HINGE BOTTOM PLASTIC RIGHT | M.ENJ-ERK-PLS-107     |  |  |
| 33                         | HINGE                      | M.AKS-MNT-SC-006      |  |  |
| 34                         | SHUTTER LINING SHEET       | YSC-ERK.7080-LZ-0065  |  |  |
| 35                         | UPPER RIGHT HINGE SHEET    | M.AKS-MNT-SC-001      |  |  |
| 36                         | BUSH PLASTIC               | M.ENJ-ERK-PLS-022     |  |  |

| 37 | PIN                        | M.AKS-MNT-SC-005       |
|----|----------------------------|------------------------|
| 38 | BOTTOM LEFT HINGE SHEET    | M.AKS-MNT-SC-002       |
| 39 | PIPE                       | M.ENJ-ERK-PLS-002      |
| 40 | NUT                        | M.ENJ-ERK-PLS-024      |
| 41 | 53*65 WIRE SHELF           | M.RAF-ERK-031          |
| 42 | FOOT                       | M.AKS-AYK-INX-001      |
| 43 | CHASSIS                    | -                      |
| 44 | INTERNAL GASKET            | M.CNT-ERK-066          |
| 45 | CLOSING PLASTIC            | M.ENJ-ERK-PLS-132      |
| 46 | OUTER GASKET               | M.CNT-ERK-065          |
| 47 | INSULATION UPPER STYROFOAM | HAM-016                |
| 48 | BOTTOM styrofoam           | HAM-015                |
| 49 | HOLDER PLASTIC             | M.PLS-ERK-023          |
| 50 | HOLDER CORNER PLASTIC      | M.PLS-ERK-024          |
| 51 | HOLDER CORNER PLASTIC      | M.PLS-ERK-025          |
| 52 | WING                       | M.ELK-HVL-FKN-004      |
| 53 | MONOBLOCK PLASTIC          | M.PLS-ERK-015          |
| 54 | EVAP POSITIVE              | M.SOG-EVP-036          |
| 55 | INSULATION FOAM            | YIZ-ERK1480-MH-0001    |
| 56 | COOLING GROUP              | ARA-ERK.7080-AKB-003-S |