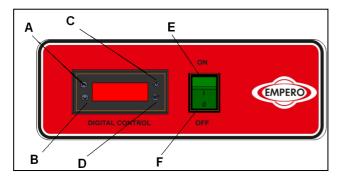

#### \*Control Panel;

A : Degree increase

**B**: Degree reduce

**C**: Indicator ON/OFF **D**: SET approval button

E: ON position

**F**: OFF position