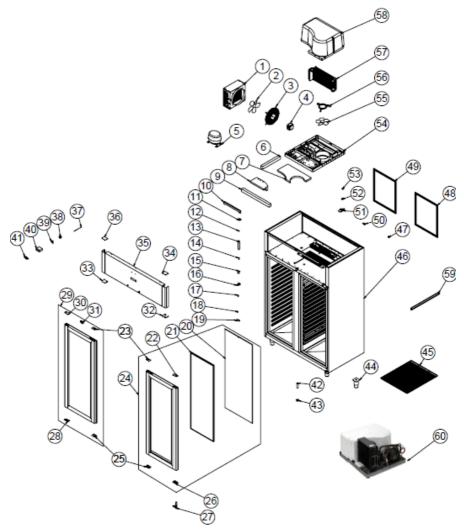

### SPARE PART LIST- EXPLODING DRAWINGS

EMP.70.80.03

G

### **G** SPARE PART LIST- EXPLODING DRAWINGS

| PRODUCT CODE: EMP.70.80.03 |                            |                       |  |  |
|----------------------------|----------------------------|-----------------------|--|--|
| NO                         | PRODUCT NAME               | P. CODE               |  |  |
| 1                          | CONDENSER POSITIVE (+)     | M.SOG-KDS-032         |  |  |
| 2                          | WING                       | M.ELK-HVL-FKN-002     |  |  |
| 3                          | FAN CIRCLE WIRE            | ERK.M.MUH-001         |  |  |
| 4                          | FAN MOTOR                  | M.ELK-MTR-FMT-014     |  |  |
| 5                          | COMPRESSOR                 | M.SOG-KMS-022         |  |  |
| 6                          | FAN PLASTIC                | M.PLS-ERK-016         |  |  |
| 7                          | SIDE styrofoam             | HAM-013               |  |  |
| 8                          | FRONT styrofoam            | HAM-014               |  |  |
| 9                          | LED LAMP                   | M.ELK-LMB-ARM-006     |  |  |
| 10                         | ENGINE PIN                 | YTL-ERK.1560-CN-0002  |  |  |
| 11                         | HINGE                      | M.AKS-MNT-INX-013     |  |  |
| 12                         | SIBO                       | M.SOG-MUH-001         |  |  |
| 13                         | DRAYER                     | M.SOG-DRY-004         |  |  |
| 14                         | LOWER RIGHT PLASTIC        | M.PLS-ERK-033         |  |  |
| 15                         | BOTTOM LEFT PLASTIC        | M.PLS-ERK-032         |  |  |
| 16                         | ENGINE FRONT SHUTTER       | YSC-ERK.7080-LZ-0061  |  |  |
| 17                         | TOP LEFT PLASTIC           | M.PLS-ERK-031         |  |  |
| 18                         | BOTTOM LEFT PLASTIC        | M.PLS-ERK-032         |  |  |
| 19                         | PROP                       | ERK.M.ELK-EDM-DGT-012 |  |  |
| 20                         | DOOR SWITCH                | M.ELK-SWC-ERK-003     |  |  |
| 21                         | LOCK                       | M.AKS-KLT-GNL-016     |  |  |
| 22                         | SWITCH                     | M.ELK-SLT-ANL-002     |  |  |
| 23                         | THERMOSTAT                 | M.ELK-EDM-DGT-043     |  |  |
| 24                         | METAL LABEL                | M.AKS-OZL-MTL-002     |  |  |
| 25                         | GASKET(580*1446,5)         | M.CNT-ERK-052         |  |  |
| 26                         | 1400x487 HOTGLASS          | M.CAM-ERK-ISI CAM-007 |  |  |
| 27                         | HINGE TOP PLASTIC RIGHT    | M.ENJ-ERK-PLS-108     |  |  |
| 28                         | HAND PLASTIC TOP           | M.PLS-ERK-029         |  |  |
| 29                         | LOCK PLASTIC               | M.ENJ-ERK-PLS-131     |  |  |
| 30                         | GLASS COVER RIGHT          | ARA-7080-CAMAKB-001   |  |  |
| 31                         | HAND PLASTIC BOTTOM        | M.PLS-ERK-030         |  |  |
| 32                         | HINGE BOTTOM PLASTIC RIGHT | M.ENJ-ERK-PLS-107     |  |  |
| 33                         | HINGE                      | M.AKS-MNT-SC-006      |  |  |
| 34                         | SHUTTER LINING SHEET       | YSC-ERK.7080-LZ-0065  |  |  |
| 35                         | UPPER RIGHT HINGE SHEET    | M.AKS-MNT-SC-001      |  |  |
| 36                         | BUSH PLASTIC               | M.ENJ-ERK-PLS-022     |  |  |

| 37 | PIN                        | M.AKS-MNT-SC-005       |
|----|----------------------------|------------------------|
| 38 | BOTTOM LEFT HINGE SHEET    | M.AKS-MNT-SC-002       |
| 39 | PIPE                       | M.ENJ-ERK-PLS-002      |
| 40 | NUT                        | M.ENJ-ERK-PLS-024      |
| 41 | 53*65 WIRE SHELF           | M.RAF-ERK-031          |
| 42 | FOOT                       | M.AKS-AYK-INX-001      |
| 43 | CHASSIS                    | -                      |
| 44 | INTERNAL GASKET            | M.CNT-ERK-066          |
| 45 | CLOSING PLASTIC            | M.ENJ-ERK-PLS-132      |
| 46 | OUTER GASKET               | M.CNT-ERK-065          |
| 47 | INSULATION UPPER STYROFOAM | HAM-016                |
| 48 | BOTTOM styrofoam           | HAM-015                |
| 49 | HOLDER PLASTIC             | M.PLS-ERK-023          |
| 50 | HOLDER CORNER PLASTIC      | M.PLS-ERK-024          |
| 51 | HOLDER CORNER PLASTIC      | M.PLS-ERK-025          |
| 52 | WING                       | M.ELK-HVL-FKN-004      |
| 53 | MONOBLOCK PLASTIC          | M.PLS-ERK-015          |
| 54 | EVAP POSITIVE              | M.SOG-EVP-036          |
| 55 | INSULATION FOAM            | YIZ-ERK1480-MH-0001    |
| 56 | COOLING GROUP              | ARA-ERK.7080-AKB-003-S |