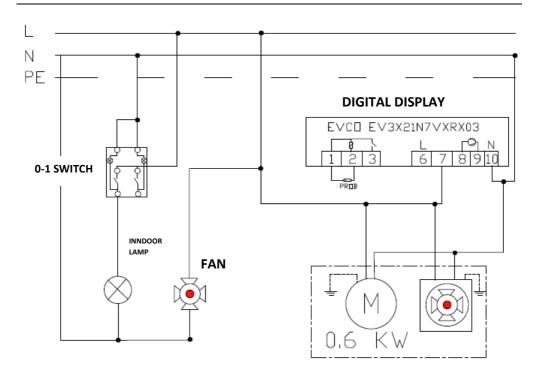

.ENJ-ERK-PLS-132       |
| 48 | OUTER GASKET          | M.CNT-ERK-065           |
| 49 | INTERNAL GASKET       | M.CNT-ERK-066           |
| 50 | DOOR SWITCH           | M.ELK-SWC-ERK-003       |
| 51 | HOLDER PLASTIC        | M.PLS-ERK-023           |
| 52 | HOLDER CORNER PLASTIC | M.PLS-ERK-024           |
| 53 | HOLDER CORNER PLASTIC | M.PLS-ERK-025           |
| 54 | MONOBLOCK PLASTIC     | M.PLS-ERK-015           |
| 55 | WING                  | M.ELK-HVL-FKN-004       |
| 56 | FAN PLASTIC           | M.PLS-ERK-016           |
| 57 | EVAP POSITIVE         | M.SOG-EVP-036           |
| 58 | INSULATION FOAM       | YIZ-ERK1480-MH-0001     |
| 59 | SLIDE SHEET           | YSC-ERK.1480-PN-0196    |
| 60 | COOLING GROUP         | ARA-ERK.1480-0003-AKB-S |



### H ELECTRIC CIRCUIT SCHEMA



EMP.70.80.03



### H ELECTRIC CIRCUIT SCHEMA



EMP.140.80.03